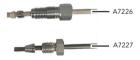

## Fitting guide for 50 mm ID columns

- Ensure to use the correct fittings for the 1/8" ports in the ID=50 mm columns.
- The ID=50 mm columns can only be connected with the corresponding UNF 5/16-24 screw threads.
- The usage of other fittings may lead to leakage and damage of the column inlets.
- Fittings for PEEK capillaries are included in the article A7226 (released for up to 100 bar).
- The fittings for stainless steel capillaries are included in the A7227 (released for up to 400 bar).